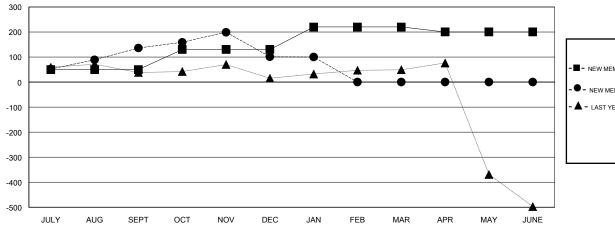

## **LOCATION REP OF BANGLADESH**

**GMT CA** 

| Clubs         |               |           |               | Members               |                                                                |                                                              |                                                    |
|---------------|---------------|-----------|---------------|-----------------------|----------------------------------------------------------------|--------------------------------------------------------------|----------------------------------------------------|
|               | RESULTS FOR   | 2016-2017 |               | RESULTS FOR 2016-2017 |                                                                |                                                              |                                                    |
| QUARTER       | NEW CLUB GOAL | NEW CLUBS | DROPPED CLUBS | QUARTER               | NEW MEMBER GROWTH<br>NET GOAL (not reinstated<br>or transfers) | NEW MEMBER<br>GROWTH ACTUAL (not<br>reinstated or transfers) | DROPPED<br>MEMBERS ACTUAL<br>(including transfers) |
| JULY/AUG/SEPT | 1             | 1         | 0             | JULY/AUG/SEPT         | 50                                                             | 202                                                          | 66                                                 |
| OCT/NOV/DEC   | 2             | 1         | 2             | OCT/NOV/DEC           | 80                                                             | 129                                                          | 164                                                |
| JAN/FEB/MAR   | 3             | 0         | 0             | JAN/FEB/MAR           | 90                                                             | 11                                                           | 12                                                 |
| APR/MAY/JUNE  | 0             | 0         | 0             | APR/MAY/JUNE          | -20                                                            | 0                                                            | 0                                                  |

### GOALS AND ACTUAL MEMBERS CUMULATIVE

| -■- NEW MEMBER GROWTH NET GOAL    |
|-----------------------------------|
| - ● - NEW MEMBER GROWTH ACTUAL    |
| - ▲ - LAST YEAR MEMBERSHIP ACTUAL |
|                                   |
|                                   |
|                                   |