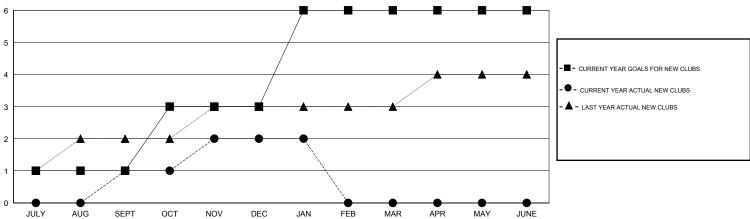

## **LOCATION REP OF BANGLADESH**

**GMT CA** 

| Clubs         |               |           |               | Members               |                                                                |                                                              |                                                    |
|---------------|---------------|-----------|---------------|-----------------------|----------------------------------------------------------------|--------------------------------------------------------------|----------------------------------------------------|
|               | RESULTS FOR   | 2016-2017 |               | RESULTS FOR 2016-2017 |                                                                |                                                              |                                                    |
| QUARTER       | NEW CLUB GOAL | NEW CLUBS | DROPPED CLUBS | QUARTER               | NEW MEMBER GROWTH<br>NET GOAL (not reinstated<br>or transfers) | NEW MEMBER<br>GROWTH ACTUAL (not<br>reinstated or transfers) | DROPPED<br>MEMBERS ACTUAL<br>(including transfers) |
| JULY/AUG/SEPT | 1             | 1         | 0             | JULY/AUG/SEPT         | 50                                                             | 202                                                          | 66                                                 |
| OCT/NOV/DEC   | 2             | 1         | 2             | OCT/NOV/DEC           | 80                                                             | 129                                                          | 164                                                |
| JAN/FEB/MAR   | 3             | 0         | 0             | JAN/FEB/MAR           | 90                                                             | 11                                                           | 12                                                 |
| APR/MAY/JUNE  | 0             | 0         | 0             | APR/MAY/JUNE          | -20                                                            | 0                                                            | 0                                                  |